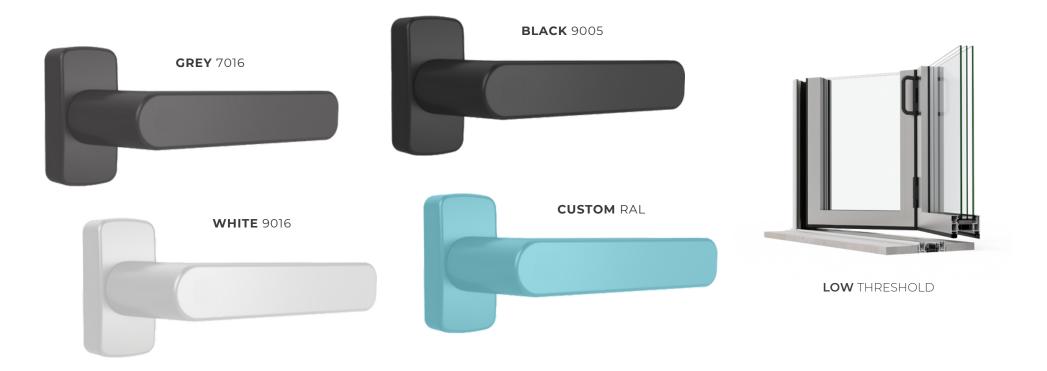

#### COLOUR

POWDER COATING RAL FINISH STANDARD 7016M, 9005M, 9016G AVAILABLE IN 150+ RAL FINISHES TEXTURED FINISH AVAILABLE SPLIT COLOR FOR INTERIOR/EXTERIOR WOOD EFFECT POWDER COATING ANODIZED ALUMINIUM

#### POSSIBILITIES

Regardless of whether you're looking to maintain modern aesthetics or a more traditional style, our choice of colours will suit you. We have a range of handle options to choose from to achieve the perfect look.