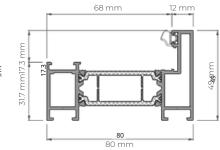

#### **SIGHTLINES**

49MM SASH, 110MM SIGHTLINE

#### **MAXIMUM SASH DIMENSIONS**

WIDTH (L) 1200 MM, HEIGHT (H) 3000 MM

### 80 mm 9 mm 80 mm