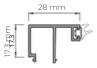

M, 9016G AVAILABLE IN 150+ RAL FINISHES TEXTURED FINISH AVAILABLE SPLIT COLOR FOR INTERIOR/EXTERIOR WOOD EFFECT POWDER COATING ANODIZED ALUMINIUM

### BFRC Rating kWh/(m².yr)



| FEATURES            |              |                  |
|---------------------|--------------|------------------|
| Transmittance       |              | Uw ≥ 0.8 (W/m²K) |
| Acoustic insulation | <b>1</b> ))) | Rw up to 41 dB   |
| Air permeability    |              | Class 4          |
| Water tightness     |              | Class E750       |
| Wind resistance     |              | Class C3         |







# **CONFIGURATIONS**



#### **DRAINAGE SUB SILLS**









#### PROFILES WITH PRE-ASSEMBLED GASKET

#### Sash With Gasket



#### Standard Sill Outer Frame



### 80 mm 9 mm 80 mm

#### Glazing beads











#### **OPENING POSSIBILITIES**



Inward Up to 14 sashes Outward

Up to 14 sashes 90° corner sash without mullion

#### POSSIBILITIES









Regardless of whether you're looking to maintain modern aesthetics or a more traditional style, our choice of colours will suit you. We have a range of handle options to choose from to achieve the perfect look.

The aluminium bifold plus that we supply at Glideline have been carefully designed to be thermally efficient. With a U-value of 1.0 W/m<sup>2</sup>K, your or your customer's home will be comfortable all year round.





## **GLIDELINE GO**

KEEP UP TO DATE WITH YOUR GLAZING PROJECTS WITH GLIDELINE GO









Introducing GlidelineGO – the ultimate system designed to streamline your glazing order management process. With GlidelineGO, cust