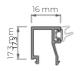

, 9005M, 9016G AVAILABLE IN 150+ RAL FINISHES TEXTURED FINISH AVAILABLE SPLIT COLOR FOR INTERIOR/EXTERIOR WOOD EFFECT POWDER COATING ANODIZED ALUMINIUM

### BFRC Rating kWh/(m².yr)



| FEATURES            |              |                  |
|---------------------|--------------|------------------|
| Transmittance       |              | Uw ≥ 0.8 (W/m²K) |
| Acoustic insulation | <b>1</b> ))) | Rw up to 41 dB   |
| Air permeability    |              | Class 4          |
| Water tightness     |              | Class E750       |
| Wind resistance     |              | Class C3         |







# **CONFIGURATIONS**



#### **DRAINAGE SUB SILLS**









#### PROFILES WITH PRE-ASSEMBLED GASKET

#### Sash With Gasket



#### Standard Sill Outer Frame



### 80 mm 9 mm 80 mm

#### Glazing beads











#### **OPENING POSSIBILITIES**



Inward Up to 14 sashes Outward

Up to 14 sashes 90° corner sash without mullion

#### POSSIBILITIES









Regardless of whether you're looking to maintain modern aesthetics or a more traditional style, our choice of colours will suit you. We have a range of handle options to choose from to achieve the perfect look.

The aluminium bifold plus that we supply at Glideline have been carefully designed to be thermally efficient. With a U-value of 1.0 W/m<sup>2</sup>K, your or your customer's home will be comfortable all year round.





## **GLIDELINE GO**

KEEP UP TO DATE WITH YOUR GLAZING PROJECTS WITH GLIDELINE GO









Introducing GlidelineGO – the ultimate system designed to streamline your glazing order management process. With GlidelineGO