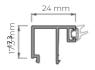

05M, 9016G AVAILABLE IN 150+ RAL FINISHES TEXTURED FINISH AVAILABLE SPLIT COLOR FOR INTERIOR/EXTERIOR WOOD EFFECT POWDER COATING ANODIZED ALUMINIUM

### BFRC Rating kWh/(m².yr)



| FEATURES            |              |                  |
|---------------------|--------------|------------------|
| Transmittance       |              | Uw ≥ 0.8 (W/m²K) |
| Acoustic insulation | <b>1</b> ))) | Rw up to 41 dB   |
| Air permeability    |              | Class 4          |
| Water tightness     |              | Class E750       |
| Wind resistance     |              | Class C3         |







# **CONFIGURATIONS**



#### **DRAINAGE SUB SILLS**









#### PROFILES WITH PRE-ASSEMBLED GASKET

#### Sash With Gasket



#### Standard Sill Outer Frame



### 80 mm 9 mm 80 mm

#### Glazing beads











#### **OPENING POSSIBILITIES**



Inward Up to 14 sashes Outward

Up to 14 sashes 90° corner sash without mullion

#### POSSIBILITIES









Regardless of whether you're looking to maintain modern aesthetics or a more traditional style, our choice of colours will suit you. We have a range of handle options to choose from to achieve the perfect look.

The aluminium bifold plus that we supply at Glideline have been carefully designed to be thermally efficient. With a U-value of 1.0 W/m<sup>2</sup>K, your or your customer's home will be comfortable all year round.





## **GLIDELINE GO**

KEEP UP TO DATE WITH YOUR GLAZING PROJECTS WITH GLIDELINE GO









Introducing GlidelineGO – the ultimate system designed to streamline your glazing order management process. With GlidelineGO, cu