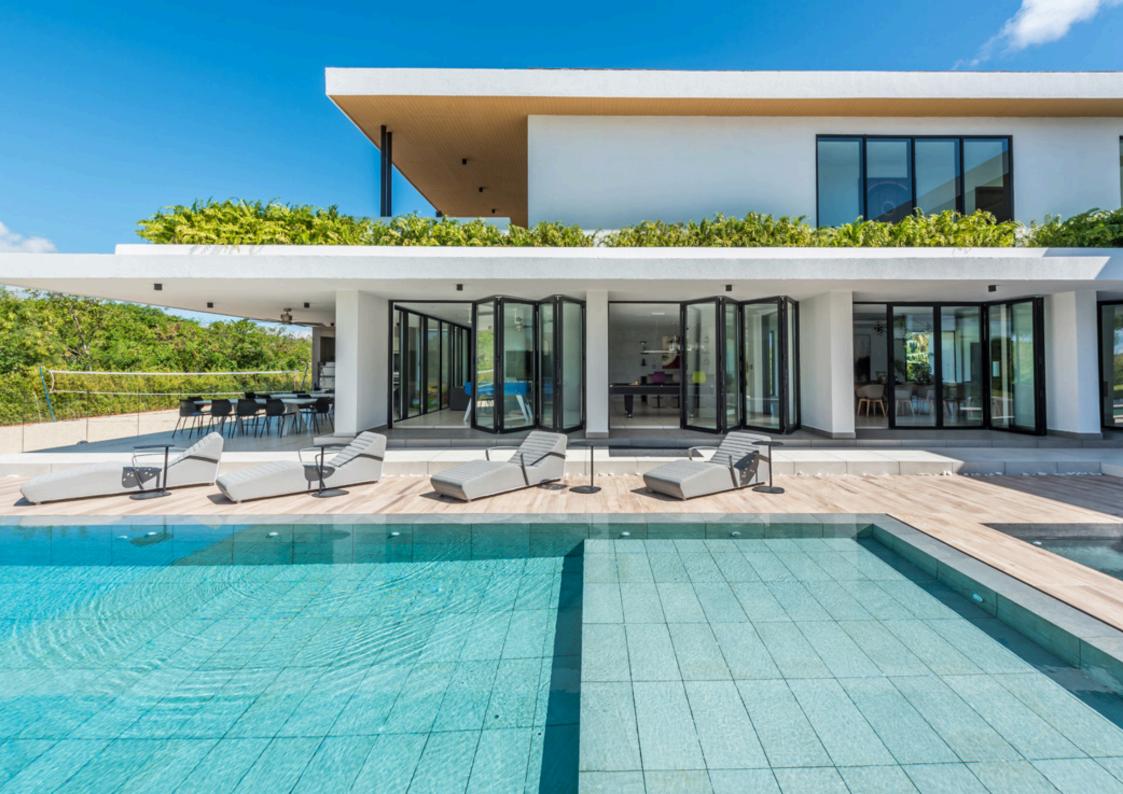

#### POSSIBILITIES

Regardless of whether you're looking to maintain modern aesthetics or a more traditional style, our choice of colours will suit you. We have a range of handle options to choose from to achieve the perfect look.

The aluminium bifold plus that we supply at Glideline have been carefully designed to be thermally efficient. With a U-value of 1.0 W/m<sup>2</sup>K, your or your customer's home will be comfortable all year round.