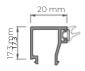

9005M, 9016G AVAILABLE IN 150+ RAL FINISHES TEXTURED FINISH AVAILABLE SPLIT COLOR FOR INTERIOR/EXTERIOR WOOD EFFECT POWDER COATING ANODIZED ALUMINIUM

### BFRC Rating kWh/(m².yr)



| FEATURES            |              |                  |
|---------------------|--------------|------------------|
| Transmittance       |              | Uw ≥ 0.8 (W/m²K) |
| Acoustic insulation | <b>1</b> ))) | Rw up to 41 dB   |
| Air permeability    |              | Class 4          |
| Water tightness     |              | Class E750       |
| Wind resistance     |              | Class C3         |







# **CONFIGURATIONS**



#### **DRAINAGE SUB SILLS**









#### PROFILES WITH PRE-ASSEMBLED GASKET

#### Sash With Gasket



#### Standard Sill Outer Frame



### 80 mm 9 mm 80 mm

#### Glazing beads











#### **OPENING POSSIBILITIES**



Inward Up to 14 sashes Outward

Up to 14 sashes 90° corner sash without mullion

#### POSSIBILITIES









Regardless of whether you're looking to maintain modern aesthetics or a more traditional style, our choice of colours will suit you. We have a range of handle options to choose from to achieve the perfect look.

The aluminium bifold plus that we supply at Glideline have been carefully designed to be thermally efficient. With a U-value of 1.0 W/m<sup>2</sup>K, your or your customer's home will be comfortable all year round.





## **GLIDELINE GO**

KEEP UP TO DATE WITH YOUR GLAZING PROJECTS WITH GLIDELINE GO









Introducing GlidelineGO – the ultimate system designed to streamline your glazing order management process. With GlidelineGO,