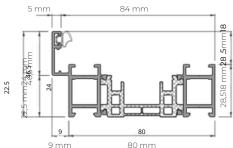

UR

POWDER COATING RAL FINISH STANDARD 7016M, 9005M, 9016G AVAILABLE IN 150+ RAL FINISHES TEXTURED FINISH AVAILABLE SPLIT COLOR FOR INTERIOR/EXTERIOR WOOD EFFECT POWDER COATING ANODIZED ALUMINIUM

### BFRC Rating kWh/(m².yr)



| FEATURES            |              |                  |
|---------------------|--------------|------------------|
| Transmittance       |              | Uw ≥ 0.8 (W/m²K) |
| Acoustic insulation | <b>1</b> ))) | Rw up to 41 dB   |
| Air permeability    |              | Class 4          |
| Water tightness     |              | Class E750       |
| Wind resistance     |              | Class C3         |







# **CONFIGURATIONS**



#### **DRAINAGE SUB SILLS**









#### PROFILES WITH PRE-ASSEMBLED GASKET

#### Sash With Gasket



#### Standard Sill Outer Frame



### 80 mm 9 mm 80 mm

#### Glazing beads











#### **OPENING POSSIBILITIES**



Inward Up to 14 sashes Outward

Up to 14 sashes 90° corner sash without mullion

#### POSSIBILITIES









Regardless of whether you're looking to maintain modern aesthetics or a more traditional style, our choice of colours will suit you. We have a range of handle options to choose from to achieve the perfect look.

The aluminium bifold plus that we supply at Glideline have been carefully designed to be thermally efficient. With a U-value of 1.0 W/m<sup>2</sup>K, your or your customer's home will be comfortable all year round.





## **GLIDELINE GO**

KEEP UP TO DATE WITH YOUR GLAZING PROJECTS WITH GLIDELINE GO









Introducing GlidelineGO – the ultimate system designed to streamline your glazin