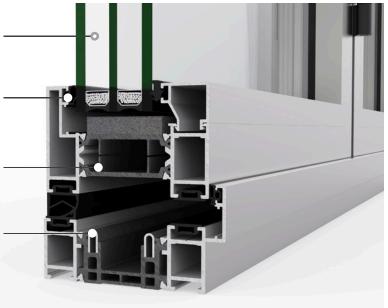

#### **DRAINAGE SUB SILLS**

#### PROFILES WITH PRE-ASSEMBLED GASKET

#### Sash With Gasket

#### Standard Sill Outer Frame

#### Glazing beads