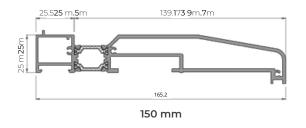

DIMENSIONS**

WIDTH (L) 1200 MM, HEIGHT (H) 3000 MM

#### **MAXIMUM SASH WEIGHT**

**1**20 KG

#### COLOUR

POWDER COATING RAL FINISH STANDARD 7016M, 9005M, 9016G AVAILABLE IN 150+ RAL FINISHES TEXTURED FINISH AVAILABLE SPLIT COLOR FOR INTERIOR/EXTERIOR WOOD EFFECT POWDER COATING ANODIZED ALUMINIUM

### BFRC Rating kWh/(m².yr)



| FEATURES            |              |                  |
|---------------------|--------------|------------------|
| Transmittance       |              | Uw ≥ 0.8 (W/m²K) |
| Acoustic insulation | <b>1</b> ))) | Rw up to 41 dB   |
| Air permeability    |              | Class 4          |
| Water tightness     |              | Class E750       |
| Wind resistance     |              | Class C3         |







# **CONFIGURATIONS**



#### **DRAINAGE SUB SILLS**









#### PROFILES WITH PRE-ASSEMBLED GASKET

#### Sash With Gasket



#### Standard Sill Outer Frame



### 80 mm 9 mm 80 mm

#### Glazing beads











#### **OPENING POSSIBILITIES**



Inward Up to 14 sashes Outward

Up to 14 sashes 90° corner sash without mullion

#### POSSIBILITIES









Regardless of whether you're looking to maintain modern aesthetics or a more traditional style, our choice of colours will suit you. We have a range of handle options to choose from to achieve the perfect look.

The aluminium bifold plus that we supply at Glideline have been carefully designed to be thermally efficient. With a U-value of 1.0 W/m<sup>2</sup>K, your or your customer's home will be comfortable all year round.





## **GLIDELINE GO**

KEEP UP TO DATE WITH YOUR GLAZING PROJECTS WIT