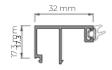

9016G AVAILABLE IN 150+ RAL FINISHES TEXTURED FINISH AVAILABLE SPLIT COLOR FOR INTERIOR/EXTERIOR WOOD EFFECT POWDER COATING ANODIZED ALUMINIUM

### BFRC Rating kWh/(m².yr)



| FEATURES            |              |                  |
|---------------------|--------------|------------------|
| Transmittance       |              | Uw ≥ 0.8 (W/m²K) |
| Acoustic insulation | <b>1</b> ))) | Rw up to 41 dB   |
| Air permeability    |              | Class 4          |
| Water tightness     |              | Class E750       |
| Wind resistance     |              | Class C3         |







# **CONFIGURATIONS**



#### **DRAINAGE SUB SILLS**









#### PROFILES WITH PRE-ASSEMBLED GASKET

#### Sash With Gasket



#### Standard Sill Outer Frame



### 80 mm 9 mm 80 mm

#### Glazing beads











#### **OPENING POSSIBILITIES**



Inward Up to 14 sashes Outward

Up to 14 sashes 90° corner sash without mullion

#### POSSIBILITIES









Regardless of whether you're looking to maintain modern aesthetics or a more traditional style, our choice of colours will suit you. We have a range of handle options to choose from to achieve the perfect look.

The aluminium bifold plus that we supply at Glideline have been carefully designed to be thermally efficient. With a U-value of 1.0 W/m<sup>2</sup>K, your or your customer's home will be comfortable all year round.





## **GLIDELINE GO**

KEEP UP TO DATE WITH YOUR GLAZING PROJECTS WITH GLIDELINE GO









Introducing GlidelineGO – the ultimate system designed to streamline your glazing order management process. With GlidelineGO, custom