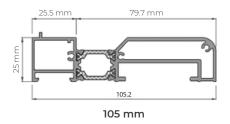

H DIMENSIONS**

WIDTH (L) 1200 MM, HEIGHT (H) 3000 MM

#### **MAXIMUM SASH WEIGHT**

**1**20 KG

#### COLOUR

POWDER COATING RAL FINISH STANDARD 7016M, 9005M, 9016G AVAILABLE IN 150+ RAL FINISHES TEXTURED FINISH AVAILABLE SPLIT COLOR FOR INTERIOR/EXTERIOR WOOD EFFECT POWDER COATING ANODIZED ALUMINIUM

### BFRC Rating kWh/(m².yr)



| FEATURES            |              |                  |
|---------------------|--------------|------------------|
| Transmittance       |              | Uw ≥ 0.8 (W/m²K) |
| Acoustic insulation | <b>1</b> ))) | Rw up to 41 dB   |
| Air permeability    |              | Class 4          |
| Water tightness     |              | Class E750       |
| Wind resistance     |              | Class C3         |







# **CONFIGURATIONS**



#### **DRAINAGE SUB SILLS**









#### PROFILES WITH PRE-ASSEMBLED GASKET

#### Sash With Gasket



#### Standard Sill Outer Frame



### 80 mm 9 mm 80 mm

#### Glazing beads











#### **OPENING POSSIBILITIES**



Inward Up to 14 sashes Outward

Up to 14 sashes 90° corner sash without mullion

#### POSSIBILITIES









Regardless of whether you're looking to maintain modern aesthetics or a more traditional style, our choice of colours will suit you. We have a range of handle options to choose from to achieve the perfect look.

The aluminium bifold plus that we supply at Glideline have been carefully designed to be thermally efficient. With a U-value of 1.0 W/m<sup>2</sup>K, your or your customer's home will be comfortable all year round.





## **GLIDELINE GO**

KEEP UP TO DATE WITH YOUR GLAZING PROJECTS W