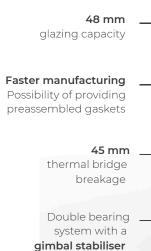

#### GLAZING

MAX. 48 MM, MIN. 25 MM

#### **MAXIMUM SASH DIMENSIONS**

WIDTH (L) 1200 MM, HEIGHT (H) 3000 MM

#### **MAXIMUM SASH WEIGHT**

**1**20 KG

#### COLOUR

POWDER COATING RAL FINISH STANDARD 7016M, 9005M, 9016G AVAILABLE IN 150+ RAL FINISHES TEXTURED FINISH AVAILABLE SPLIT COLOR FOR INTERIOR/EXTERIOR WOOD EFFECT POWDER COATING ANODIZED ALUMINIUM

### BFRC Rating kWh/(m².yr)



| FEATURES            |              |                  |
|---------------------|--------------|------------------|
| Transmittance       |              | Uw ≥ 0.8 (W/m²K) |
| Acoustic insulation | <b>1</b> ))) | Rw up to 41 dB   |
| Air permeability    |              | Class 4          |
| Water tightness     |              | Class E750       |
| Wind resistance     |              | Class C3         |







# **CONFIGURATIONS**



#### **DRAINAGE SUB SILLS**









#### PROFILES WITH PRE-ASSEMBLED GASKET

#### Sash With Gasket



#### Standard Sill Outer Frame



### 80 mm 9 mm 80 mm

#### Glazing beads











#### **OPENING POSSIBILITIES**



Inward Up to 14 sashes Outward

Up to 14 sashes 90° corner sash without mullion

#### POSSIBILITIES









Regardless of whether you're looking to maintain modern aesthetics or a more traditional style, our choice of colours will suit you. We have a range of handle options to choose from to achieve the perfect look.

The aluminium bifold plus that we supply at Glideline have been carefully designed to be thermally efficient. With a U-value of 1.0 W/m<sup>2</sup>K, your or your customer's home will be comfortable all year round.





## **GLI