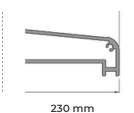

NSIONS**

WIDTH (L) 1200 MM, HEIGHT (H) 3000 MM

#### **MAXIMUM SASH WEIGHT**

**1**20 KG

#### COLOUR

POWDER COATING RAL FINISH STANDARD 7016M, 9005M, 9016G AVAILABLE IN 150+ RAL FINISHES TEXTURED FINISH AVAILABLE SPLIT COLOR FOR INTERIOR/EXTERIOR WOOD EFFECT POWDER COATING ANODIZED ALUMINIUM

### BFRC Rating kWh/(m².yr)



| FEATURES            |              |                  |
|---------------------|--------------|------------------|
| Transmittance       |              | Uw ≥ 0.8 (W/m²K) |
| Acoustic insulation | <b>1</b> ))) | Rw up to 41 dB   |
| Air permeability    |              | Class 4          |
| Water tightness     |              | Class E750       |
| Wind resistance     |              | Class C3         |







# **CONFIGURATIONS**



#### **DRAINAGE SUB SILLS**









#### PROFILES WITH PRE-ASSEMBLED GASKET

#### Sash With Gasket



#### Standard Sill Outer Frame



### 80 mm 9 mm 80 mm

#### Glazing beads











#### **OPENING POSSIBILITIES**



Inward Up to 14 sashes Outward

Up to 14 sashes 90° corner sash without mullion

#### POSSIBILITIES









Regardless of whether you're looking to maintain modern aesthetics or a more traditional style, our choice of colours will suit you. We have a range of handle options to choose from to achieve the perfect look.

The aluminium bifold plus that we supply at Glideline have been carefully designed to be thermally efficient. With a U-value of 1.0 W/m<sup>2</sup>K, your or your customer's home will be comfortable all year round.





## **GLIDELINE GO**

KEEP UP TO DATE WITH YOUR GLAZING PROJECTS WITH GL