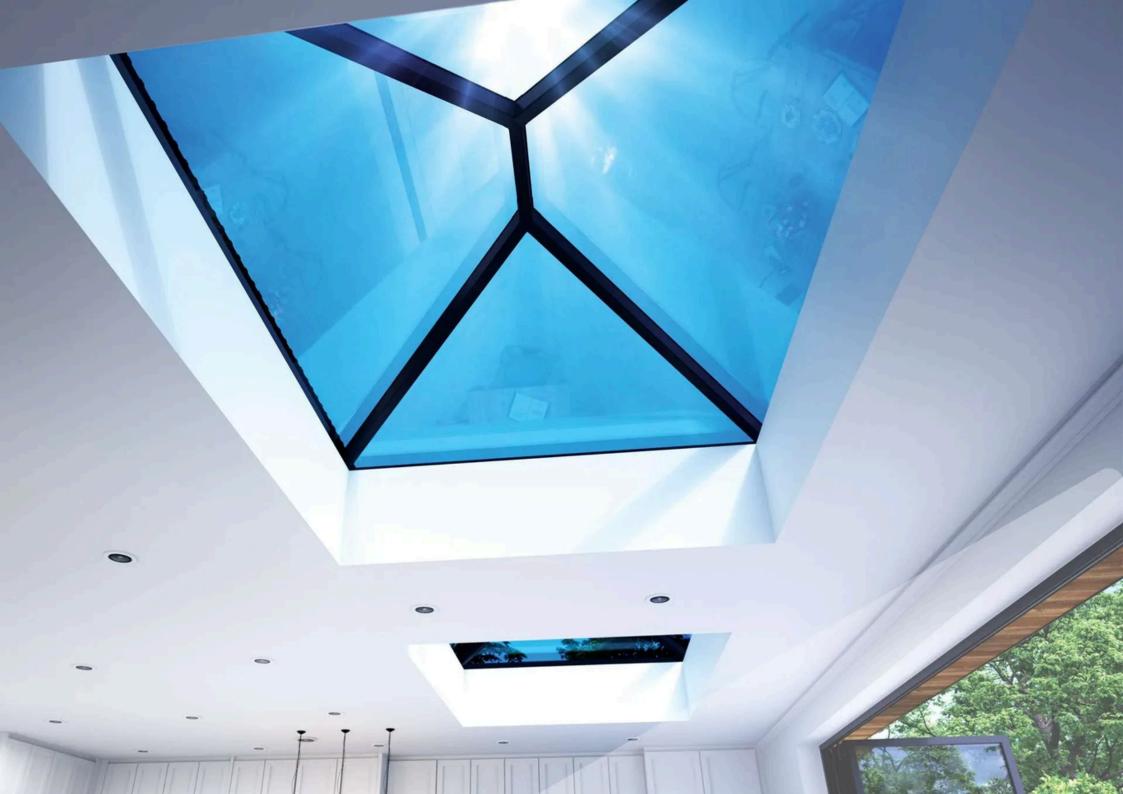

## **SPECIFICATION**



- BESPOKE SIZES UP TO 6M X 4M
- FIXED 25° PITCH
- 24MM DOUBLE GLAZED UNITS
- LARGEST RECTANGULAR LANTERN WITH ONLY 4 GLASS UNITS: 3M X 2.5M (EXTERNAL SIZE)
- LARGEST OVERALL RECTANGULAR LANTERN SIZE: 6M X 4M (EXTERNAL SIZE)
- LARGEST PYRAMID LANTERN WITH ONLY 4 GLASS UNITS:
  2.5M X 2.5M (EXTERNAL SIZE)
- LARGEST PYRAMID LANTERN: 4M X 4M (EXTERNAL SIZE)

## THREE STOCK RAL COLOURS

- RAL 9010 GLOSS WHITE
- RAL 7016 MATT GREY
- RAL 9005 MATT BLACK
- BESPOKE RAL



|                         | CLEAR             | NEUTRAL      | BLUE         | AQUA         | BLUE         |
|-------------------------|-------------------|--------------|--------------|--------------|--------------|
| U VALUE (W/M2K) >       | 1.2               | 1.2          | 1.2          | 1.0