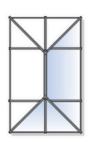

- RAL 9010 GLOSS WHITE
- RAL 7016 MATT GREY
- RAL 9005 MATT BLACK
- BESPOKE RAL



|                         | CLEAR             | NEUTRAL      | BLUE         | AQUA         | BLUE         |
|-------------------------|-------------------|--------------|--------------|--------------|--------------|
| U VALUE (W/M2K) >       | 1.2               | 1.2          | 1.2          | 1.0          | 1.0          |
|                         | Δ                 | Δ            | Δ            | Δ            | Δ            |
| SOLAR HEAT REFLECTION > | <sup>31</sup> % ▷ | 59% D        | √73%<br>D    | 82%          | 83% V        |
| LIGHT TRANSMISSION >    | <b>₹</b> 77%      | <b>▲</b> 44% | <b>∡</b> 32% | <b>≥</b> 28% | <b>∠</b> 23% |

## **CONFIGURATIONS**

1:



2:



3:



4:



5:



6:



**7**:



8:



9:



10:



11:



12:





## **GLIDELINE GO**

KEEP UP TO DATE WITH YOUR GLAZING PROJECTS WITH GLIDELINE GO









Introducing GlidelineGO – the ultimate system designed to streamline your glazing order management process. With GlidelineGO, customers and trade partners can effortlessly create, track, and manage orders, while enjoying the convenience of approving drawings and making payments directly within the app.

Efficiency and ease-of-use are at the heart of GlidelineGO. Whether you're an architect, contractor, or glazing professional, this powerful app empowers you to take control of your glazing projects, ensuring a seamless experience from start to finish.