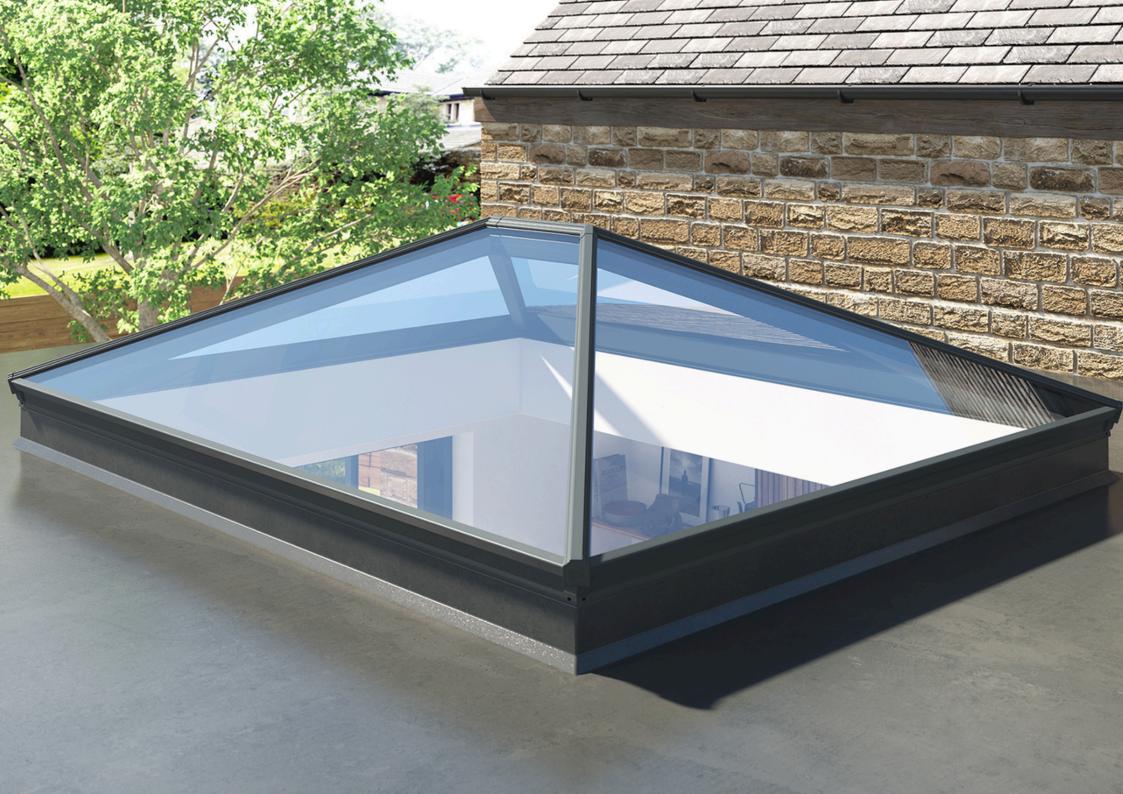

## **SPECIFICATION**

- BESPOKE SIZES UP TO 6M X 4M
- FIXED 25° PITCH
- 24MM DOUBLE GLAZED UNITS
- LARGEST RECTANGULAR LANTERN WITH ONLY 4 GLASS UNITS: 3M X 2.5M (EXTERNAL SIZE)
- LARGEST OVERALL RECTANGULAR LANTERN SIZE: 6M X 4M (EXTERNAL SIZE)
- LARGEST PYRAMID LANTERN WITH ONLY 4 GLASS UNITS:
  2.5M X 2.5M (EXTERNAL SIZE)
- LARGEST PYRAMID LANTERN: 4M X 4M (EXTERNAL SIZE)