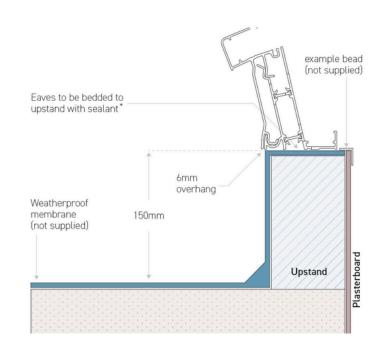

## **SPECIFICATION**



- BESPOKE SIZES UP TO 6M X 4M
- FIXED 25° PITCH
- 24MM DOUBLE GLAZED UNITS
- LARGEST RECTANGULAR LANTERN WITH ONLY 4 GLASS UNITS: 3M X 2.5M (EXTERNAL SIZE)
- LARGEST OVERALL RECTANGULAR LANTERN SIZE: 6M X 4M (EXTERNAL SIZE)
- LARGEST PYRAMID LANTERN WITH ONLY 4 GLASS UNITS:
  2.5M X 2.5M (EXTERNAL SIZE)
- LARGEST PYRAMID LANTERN: 4M X 4M (EXTERNAL SIZE)

## THREE STOCK RAL COLOURS

- RAL 9010 GLOSS WHITE
- RAL 7016 MATT GREY
- RAL 9005 MATT BLACK
- BESPOKE RAL



|                         | CLEAR             | NEUTRAL      | BLUE         | AQUA         | BLUE         |
|-------------------------|-------------------|--------------|--------------|--------------|--------------|
| U VALUE (W/M2K) >       | 1.2               | 1.2          | 1.2          | 1.0          | 1.0          |
|                         | Δ                 | Δ            | Δ            | Δ            | Δ            |
| SOLAR HEAT REFLECTION > | <sup>31</sup> % ▷ | 59% D        | √73%<br>D    | 82%          | 83% V        |
| LIGHT TRANSMISSION >    | <b>₹</b> 77%      | <b>▲</b> 44% | <b>∡</b> 32% | <b>≥</b> 28% | <b>∠</b> 23% |

## **CONFIGURATIONS**

1:



2:



3:



4:



5:



6:



**7**:



8:



9:



10:



11:



12:





## **GLIDELINE GO**

KEEP UP TO DATE WITH YOU