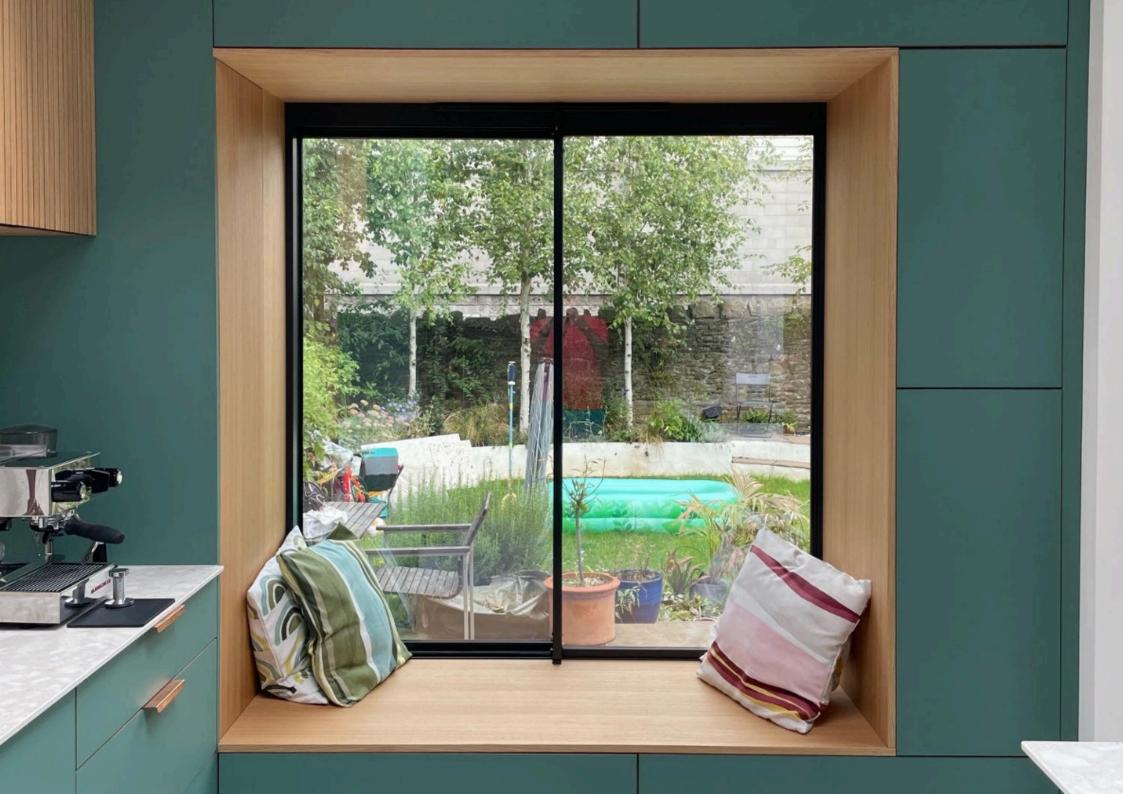

### **SASH SIGHTLINES**

- **GAS** 49MM SASH
- **SLIDING** 15MM
- **BIFOLD** 110MM

## GLAZING

MAX. 48 MM, MIN. 25 MM

#### **MAXIMUM SASH DIMENSIONS**

- GAS WIDTH (L) 1800MM, HEIGHT (H) 1800MM
- SLIDING- WIDTH (L) 2500MM, HEIGHT (H) 1800MM
- BIFOLD WIDTH (L) 1200MM, HEIGHT (H) 1800MM