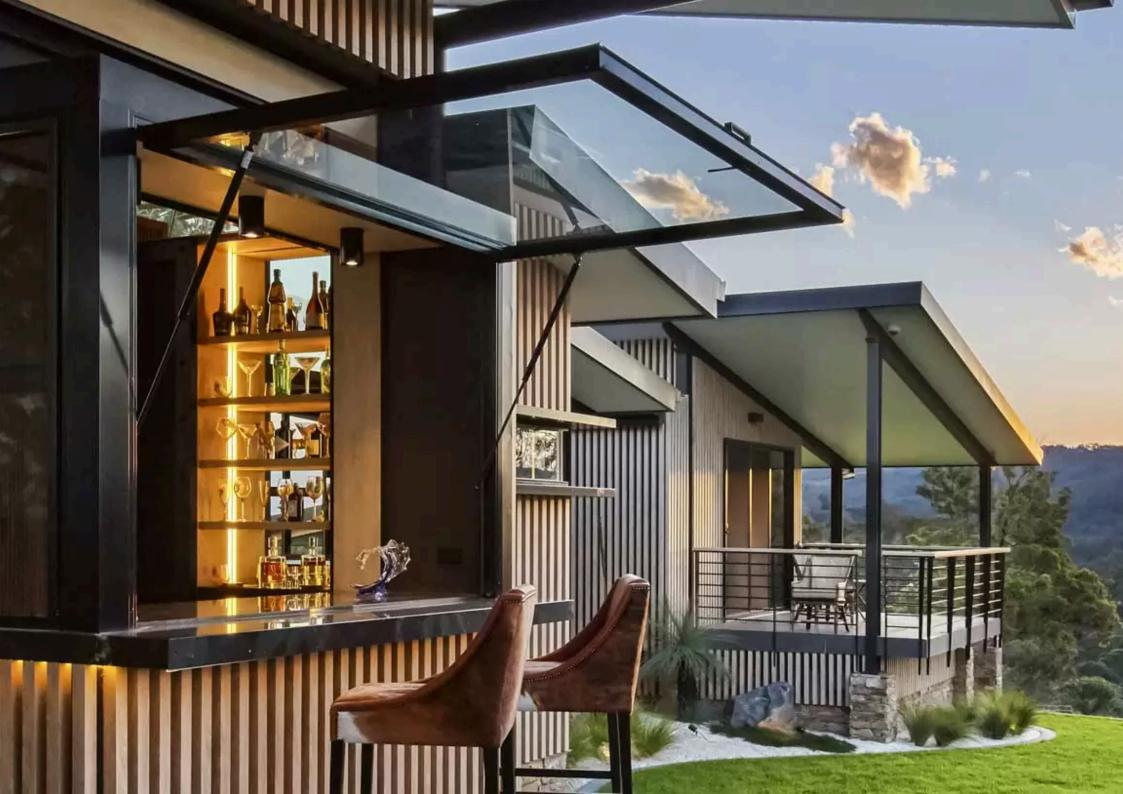

#### **CONFIGURATIONS**

- GAS
- SLIDING
- BIFOLD

### **SASH SIGHTLINES**

- **GAS** 49MM SASH
- **SLIDING** 15MM
- **BIFOLD** 110MM

#### **MAXIMUM SASH DIMENSIONS**

- GAS WIDTH (L) 1800MM, HEIGHT (H) 1800MM
- SLIDING- WIDTH (L) 2500MM, HEIGHT (H) 1800MM
- BIFOLD WIDTH (L) 1200MM, HEIGHT (H) 1800MM