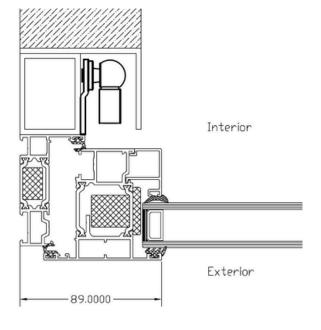

### **SASH SIGHTLINES**

- **GAS** 49MM SASH
- **SLIDING** 15MM
- **BIFOLD** 110MM

## GLAZING

MAX. 48 MM, MIN. 25 MM