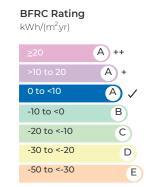

U VALUE (W/M2K) >

1.2

**SOLAR HEAT REFLECTION >** 

LIGHT TRANSMISSION >

| FEATURES            |               |                  |
|---------------------|---------------|------------------|
| Transmittance       |               | Uw ≥ 1.2 (W/m²K) |
| Acoustic insulation | <b>■</b> 1))) | Rw up to 41 dB   |
| Air permeability    |               | Class 4          |
| Water tightness     |               | Class E750       |
| Wind resistance     |               | Class C3         |