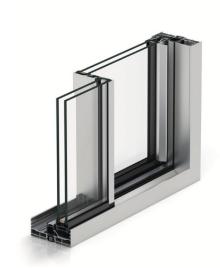

### **SASH SIGHTLINES**

- **GAS** 49MM SASH
- **SLIDING** 15MM
- **BIFOLD** 110MM

## GLAZING

MAX. 48 MM, MIN. 25 MM