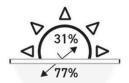

U VALUE (W/M2K) >

1.2

**SOLAR HEAT REFLECTION >** 

LIGHT TRANSMISSION >

| FEATURES            |               |                  |
|---------------------|---------------|------------------|
| Transmittance       |               | Uw ≥ 1.2 (W/m²K) |
| Acoustic insulation | <b>■</b> 1))) | Rw up to 41 dB   |
| Air permeability    |               | Class 4          |
| Water tightness     |               | Class E750       |
| Wind resistance     |               | Class C3         |